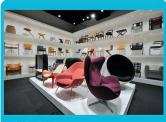

①武蔵野美術大学美術館・図書館では、1967年の 開館以来、主に19世紀後半以降に製作された名作 椅子を収集しています。当館は教育研究期間として の作品収集に努め、現在約4万点のコレクションが あります。その中でも近代椅子コレクションは重要な 柱として、学生の授業や研究に有効活用されています。

《椅子ギャラリー》 武蔵野美術大学美術館内にあり、近代椅子コレクション約 400脚のうち、約250脚を収蔵展示している。通常一般開 放はされていないが、ガラス壁越しからの篭賞は可能。